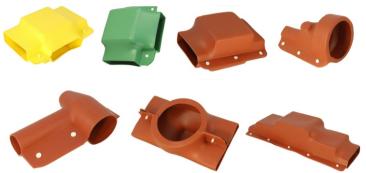

## WRSJB Busbar Cover

- Manufactured from cross linked polyolefin .
- Widely used to protect complex busbar connections where tube products cannot be applied.
- Offering tailor-made solutions against specific requirements.
- Color: red, yellow, green, black.

## **Selection Table**

| No.    | l Type |     |    | T Type |     |    | L Type |     |    |
|--------|--------|-----|----|--------|-----|----|--------|-----|----|
| (A×B)  | L      | w   | н  | L      | w   | н  | L      | w   | н  |
| 30×8   | 95     | 35  | 50 | 105    | 35  | 60 | 70     | 35  | 60 |
| 40×8   | 125    | 45  | 50 | 140    | 45  | 60 | 75     | 45  | 55 |
| 50×8   | 135    | 55  | 55 | 155    | 55  | 65 | 90     | 55  | 65 |
| 60×8   | 165    | 65  | 75 | 165    | 65  | 75 | 100    | 65  | 75 |
| 80×10  | 185    | 85  | 75 | 195    | 85  | 75 | 130    | 85  | 75 |
| 100×10 | 220    | 105 | 75 | 215    | 105 | 75 | 140    | 105 | 75 |
| 120×10 | 235    | 125 | 75 | 245    | 125 | 75 | 165    | 125 | 75 |
| 150×10 | 260    | 155 | 75 | 285    | 155 | 75 | 195    | 155 | 75 |

## Remark:

L=length of cover; W=width of cover; H=height of cover

A=width of busbar; B=thickness of busbar

(All dimensions are in mm)

\*According to customer drawings the special products for a variety of inlet and outlet of transformers, fuses, switches, surge arresters and other protective cover are available.